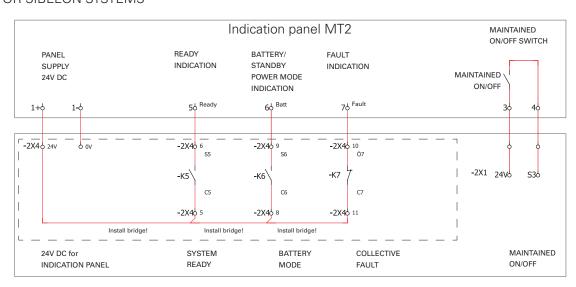

existing device junction box with standard combination distance of 71 mm in accordance with DIN 49073-1.

Optionally available with surface-mounted enclosure (MT2-A)



| INDICATION PANEL             | MT2-E   MT2-A                         |
|------------------------------|---------------------------------------|
| Enclosure material           | Plastic                               |
| Enclosure colour             | white                                 |
| Supply voltage               | 24 V DC                               |
| LEDstatus display            | Ready, battery mode, fault            |
| Additional control functions | Maintained on/off, LED test, horn off |
| Degree of protection         | IP30                                  |





# CONNECTION PLAN FOR SIBELON SYSTEMS





#### CONNECTION PLAN FOR MERLIN AND KV2000 SYSTEMS





## CONNECTION PLAN FOR MERLIN QUATRO SYSTEMS





## CONNECTION PLAN FOR SIBECONTROL, SIBELIGHT, SIBEMATIC AND GV1500 SYSTEMS