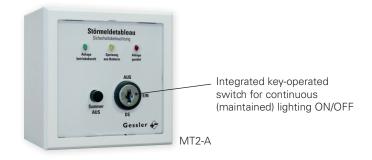

## Indication panel for connection to a Gessler LPS/CPS system

The MT2 indication panel is available not only as a surface-mounted version (MT2-A) but also as a recessed version (MT2-E). The latter is also suitable for installation in an existing device junction box with standard combination distance of 71 mm in accordance with DIN 49073-1.

Optionally available with surface-mounted enclosure (MT2-A)

| INDICATION PANEL             | MT2-E   MT2-A                         |
|------------------------------|---------------------------------------|
| Enclosure material           | Plastic                               |
| Enclosure colour             | white                                 |
| Supply voltage               | 24 V DC                               |
| LEDstatus display            | Ready, battery mode, fault            |
| Additional control functions | Maintained on/off, LED test, horn off |
| Degree of protection         | IP30                                  |