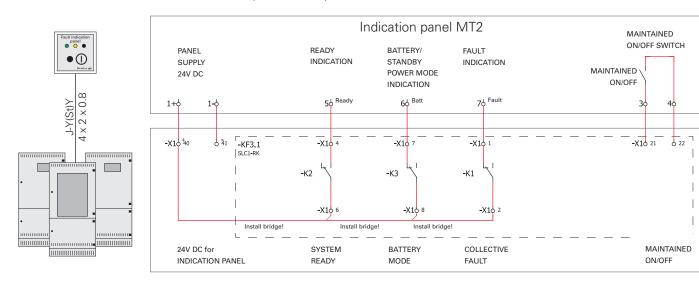

NEL             | MT2-E   MT2-A                         |
|------------------------------|---------------------------------------|
| Enclosure material           | Plastic                               |
| Enclosure colour             | white                                 |
| Supply voltage               | 24 V DC                               |
| LEDstatus display            | Ready, battery mode, fault            |
| Additional control functions | Maintained on/off, LED test, horn off |
| Degree of protection         | IP30                                  |





# CONNECTION PLAN FOR SIBELON SYSTEMS





#### CONNECTION PLAN FOR MERLIN AND KV2000 SYSTEMS





## CONNECTION PLAN FOR MERLIN QUATRO SYSTEMS





## CONNECTION PLAN FOR SIBECONTROL, SIBELIGHT, SIBEMATIC AND GV1500 SYSTEMS