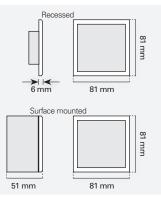

## Indication panel for connection to a Gessler LPS/CPS system

The MT2 indication panel is available not only as a surface-mounted version (MT2-A) but also as a recessed version (MT2-E). The latter is also suitable for installation in an existing device junction box with standard combination distance of 71 mm in accordance with DIN 49073-1.