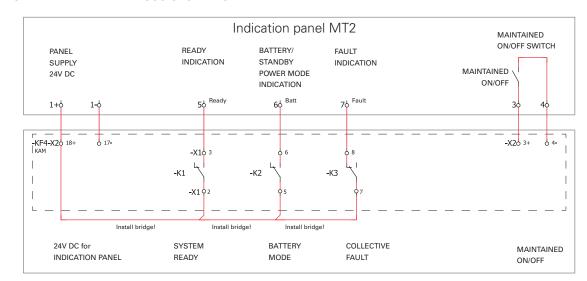

distance of 71 mm in accordance with DIN 49073-1.

Optionally available with surface-mounted enclosure (MT2-A)



| INDICATION PANEL             | MT2-E   MT2-A                         |
|------------------------------|---------------------------------------|
| Enclosure material           | Plastic                               |
| Enclosure colour             | white                                 |
| Supply voltage               | 24 V DC                               |
| LEDstatus display            | Ready, battery mode, fault            |
| Additional control functions | Maintained on/off, LED test, horn off |
| Degree of protection         | IP30                                  |





# CONNECTION PLAN FOR SIBELON SYSTEMS





#### CONNECTION PLAN FOR MERLIN AND KV2000 SYSTEMS





## CONNECTION PLAN FOR MERLIN QUATRO SYSTEMS





## CONNECTION PLAN FOR SIBECONTROL, SIBELIGHT, SIBEMATIC AND GV1500 SYSTEMS