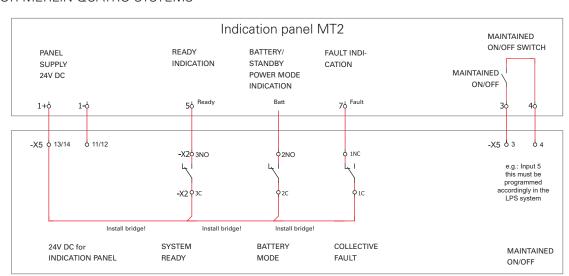

Optionally available with surface-mounted enclosure (MT2-A)



| INDICATION PANEL             | MT2-E   MT2-A                         |
|------------------------------|---------------------------------------|
| Enclosure material           | Plastic                               |
| Enclosure colour             | white                                 |
| Supply voltage               | 24 V DC                               |
| LEDstatus display            | Ready, battery mode, fault            |
| Additional control functions | Maintained on/off, LED test, horn off |
| Degree of protection         | IP30                                  |





# CONNECTION PLAN FOR SIBELON SYSTEMS





#### CONNECTION PLAN FOR MERLIN AND KV2000 SYSTEMS





## CONNECTION PLAN FOR MERLIN QUATRO SYSTEMS





## CONNECTION PLAN FOR SIBECONTROL, SIBELIGHT, SIBEMATIC AND GV1500 SYSTEMS