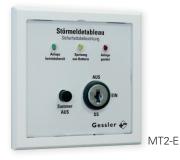

## Indication panel for connection to a Gessler LPS/CPS system

The MT2 indication panel is available not only as a surface-mounted version (MT2-A) but also as a recessed version (MT2-E). The latter is also suitable for installation in an existing device junction box with standard combination distance of 71 mm in accordance with DIN 49073-1.

Optionally available with surface-mounted enclosure (MT2-A)

| INDICATION PANEL             | MT2-E   MT2-A                         |
|------------------------------|---------------------------------------|
| Enclosure material           | Plastic                               |
| Enclosure colour             | white                                 |
| Supply voltage               | 24 V DC                               |
| LEDstatus display            | Ready, battery mode, fault            |
| Additional control functions | Maintained on/off, LED test, horn off |
| Degree of protection         | IP30                                  |