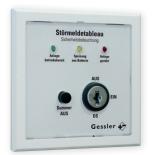

## Indication panel for connection to a Gessler LPS/CPS system

The MT2 indication panel is available not only as a surface-mounted version (MT2-A) but also as a recessed version (MT2-E). The latter is also suitable for installation in an existing device junction box with standard combination distance of 71 mm in accordance with DIN 49073-1.

Optionally available with surface-mounted enclosure (MT2-A)

| INDICATION PANEL             | MT2-E   MT2-A                         |
|------------------------------|---------------------------------------|
| Enclosure material           | Plastic                               |
| Enclosure colour             | white                                 |
| Supply voltage               | 24 V DC                               |
| LEDstatus display            | Ready, battery mode, fault            |
| Additional control functions | Maintained on/off, LED test, horn off |
| Degree of protection         | IP30                                  |