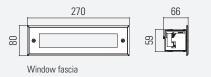

## OPTIONS / ACCESSORIES

- Window fascia in brushed stainless steel

- Gill fascia in brushed stainless steel

- Concrete casting box

- Enclosure in RAL 9016 (white) and RAL 9005 (matt black) | Other colours on request