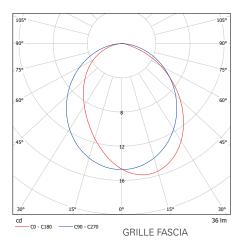

## OPTIONS / ACCESSORIES

- Window fascia in brushed stainless steel

- Gill fascia in brushed stainless steel

- Concrete casting box

- Enclosure in RAL 9016 (white) and RAL 9005 (matt black) | Other colours on request