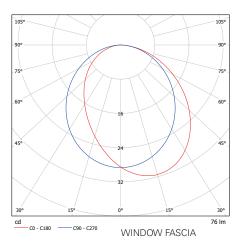

## OPTIONS / ACCESSORIES

- Window fascia in brushed stainless steel

- Gill fascia in brushed stainless steel

- Concrete casting box

- Enclosure in RAL 9016 (white) and RAL 9005 (matt black) | Other colours on request