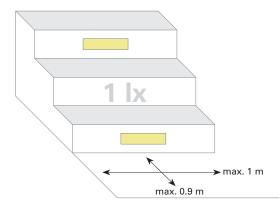

## SUB-LED SL1 LED

SUB-LED SL1 is designed as an emergency luminaire for installation in steps. It lights the steps of stairs in cinemas or theatre halls in compliance with the relevant standards.

| CI  | JB-I | ED      | CI | 1   |
|-----|------|---------|----|-----|
| ່ວເ | ו-סנ | $_{EU}$ | ວເ | - 1 |