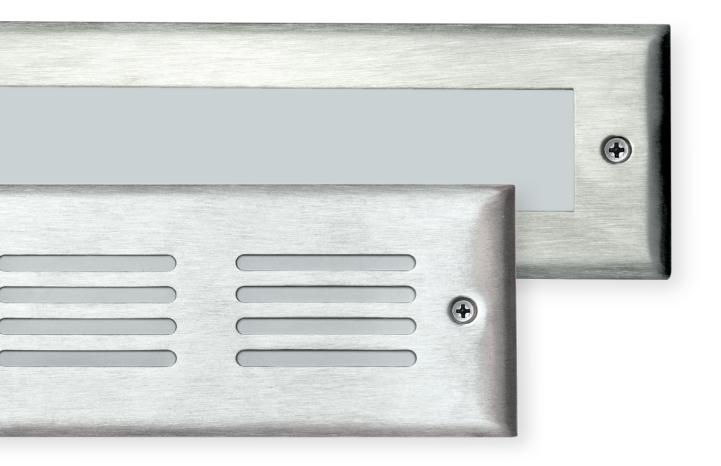

## OPTIONS / ACCESSORIES

- Window fascia in brushed stainless steel

- Gill fascia in brushed stainless steel

- Concrete casting box

- Enclosure in RAL 9016 (white) and RAL 9005 (matt black) | Other colours on request