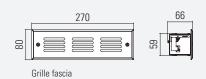

## OPTIONS / ACCESSORIES

- Window fascia in brushed stainless steel

- Gill fascia in brushed stainless steel

- Concrete casting box

- Enclosure in RAL 9016 (white) and RAL 9005 (matt black) | Other colours on request