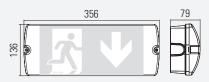

## BATTERY-POWERED LUMINAIRE

Impact protection grille

|                           | DATTENT-LOWENED LOWINAINE  |
|---------------------------|----------------------------|
| Visible distance          | Wall: 26 m   Ceiling: 27 m |
| Protection class          | IP54                       |
| Impact strength           | IK08                       |
| Protection rating         |                            |
| Housing material          | Polycarbonate              |
| Housing colour/finish     | white                      |
| Terminal                  | 4 × 2,5 □                  |
| Illuminant                | LED                        |
| Ambient temperature       | -20 °C to +40 °C           |
| Power (AC)                | 40 W (max. heating output) |
| Voltage                   | 230 V AC                   |
| BATTERY                   | NiCd – 3,6 V/2,5 Ah        |
| MODEL                     |                            |
| 1 h with auto   BUS check | •   •                      |
| 3 h with auto   BUS check | •   •                      |
| 8 h with auto   BUS check | •   •                      |
| without monitoring        | _                          |
| with monitoring           | _                          |
| DALI monitoring           | _                          |
| Cinema version            | _                          |

WALL MOUNTING

CEILING MOUNTING

EYELET MOUNTING

WALL BRACKET MOUNTING