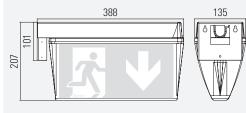

## BATTERY-POWERED LUMINAIRE

Impact protection grille

|                           | DATTENT-LOWENED LOWINAINE  |
|---------------------------|----------------------------|
| Visible distance          | Wall: 26 m   Ceiling: 27 m |
| Protection class          | IP54                       |
| Impact strength           | IK08                       |
| Protection rating         |                            |
| Housing material          | Polycarbonate              |
| Housing colour/finish     | white                      |
| Terminal                  | 4 × 2,5 □                  |
| Illuminant                | LED                        |
| Ambient temperature       | -20 °C to +40 °C           |
| Power (AC)                | 40 W (max. heating output) |
| Voltage                   | 230 V AC                   |
| BATTERY                   | NiCd – 3,6 V/2,5 Ah        |
| MODEL                     |                            |
| 1 h with auto   BUS check | •   •                      |
| 3 h with auto   BUS check | •   •                      |
| 8 h with auto   BUS check | •   •                      |
| without monitoring        | _                          |
| with monitoring           | _                          |
| DALI monitoring           | _                          |
| Cinema version            | _                          |