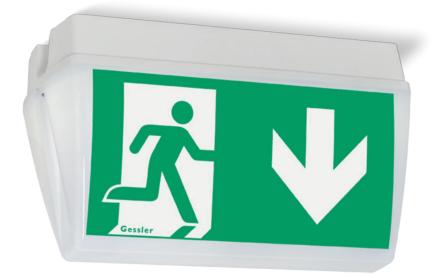

## LUMINA 2000/16 RZH

The integrated heater ensures an optimised operating temperature – even if the ambient temperature drops to artic levels. Components that are easily affected by low temperatures such as the battery are therefore properly protected. The LUMINA 2000/16 RZH is the ideal model for open parking facilities, refrigerated warehouses and outdoor areas.