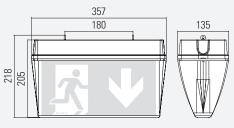

## BATTERY-POWERED LUMINAIRE

Impact protection grille

|                           | DATTENT-LOWENED LOWINAINE  |
|---------------------------|----------------------------|
| Visible distance          | Wall: 26 m   Ceiling: 27 m |
| Protection class          | IP54                       |
| Impact strength           | IK08                       |
| Protection rating         |                            |
| Housing material          | Polycarbonate              |
| Housing colour/finish     | white                      |
| Terminal                  | 4 × 2,5 □                  |
| Illuminant                | LED                        |
| Ambient temperature       | -20 °C to +40 °C           |
| Power (AC)                | 40 W (max. heating output) |
| Voltage                   | 230 V AC                   |
| BATTERY                   | NiCd – 3,6 V/2,5 Ah        |
| MODEL                     |                            |
| 1 h with auto   BUS check | •   •                      |
| 3 h with auto   BUS check | •   •                      |
| 8 h with auto   BUS check | •   •                      |
| without monitoring        | _                          |
| with monitoring           | _                          |
| DALI monitoring           | _                          |
| Cinema version            | _                          |