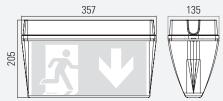

## BATTERY-POWERED LUMINAIRE

Impact protection grille

|                           | DATTENT-LOWENED LOWINAINE  |
|---------------------------|----------------------------|
| Visible distance          | Wall: 26 m   Ceiling: 27 m |
| Protection class          | IP54                       |
| Impact strength           | IK08                       |
| Protection rating         |                            |
| Housing material          | Polycarbonate              |
| Housing colour/finish     | white                      |
| Terminal                  | 4 × 2,5 □                  |
| Illuminant                | LED                        |
| Ambient temperature       | -20 °C to +40 °C           |
| Power (AC)                | 40 W (max. heating output) |
| Voltage                   | 230 V AC                   |
| BATTERY                   | NiCd – 3,6 V/2,5 Ah        |
| MODEL                     |                            |
| 1 h with auto   BUS check | •   •                      |
| 3 h with auto   BUS check | •   •                      |
| 8 h with auto   BUS check | •   •                      |
| without monitoring        | _                          |
| with monitoring           | _                          |
| DALI monitoring           | _                          |
| Cinema version            | _                          |

WALL MOUNTING

CEILING MOUNTING

EYELET MOUNTING

WALL BRACKET MOUNTING